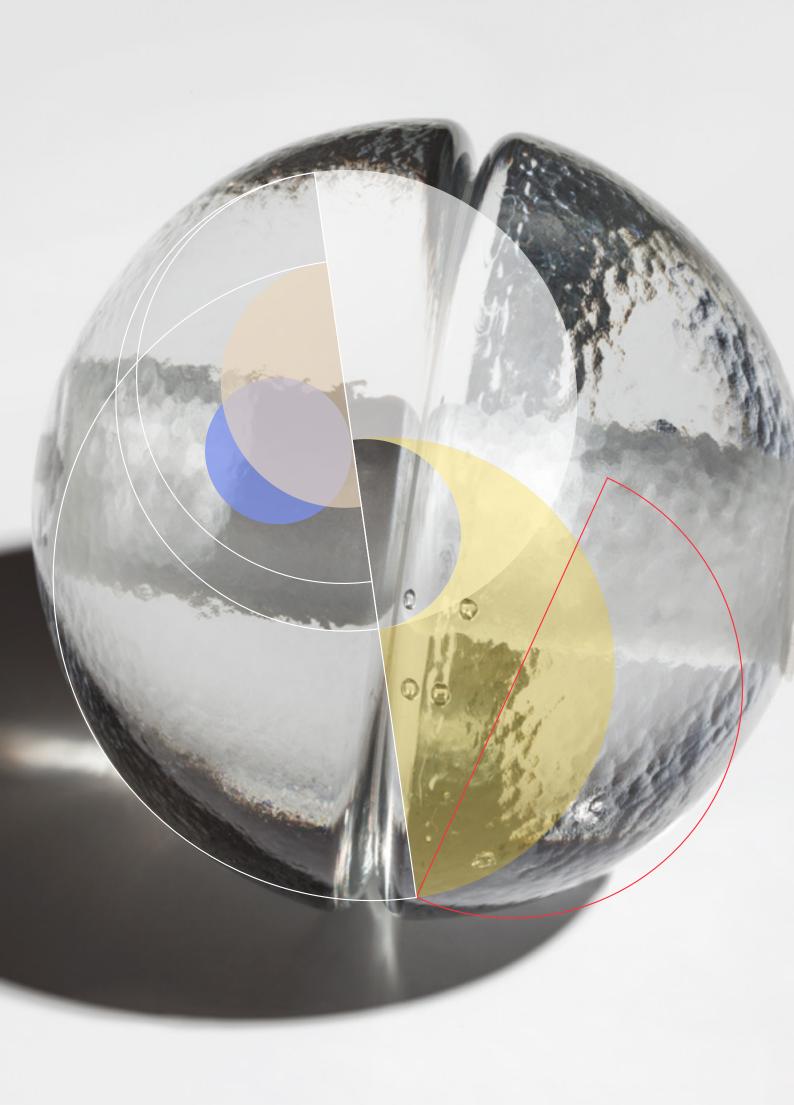

Glass, copper, steel, concrete, wood, fire, air, electricity. These are what we work and play with. The material discoveries our team makes through collaboration are our products. Form emerges from what we call 'constrained chance': we might set the frameworks, but the materials act out their own will — often surprising us.

The products we choose to manufacture — each at its own chosen pace — are punctuation marks in Bocci's ongoing study of cause and effect.