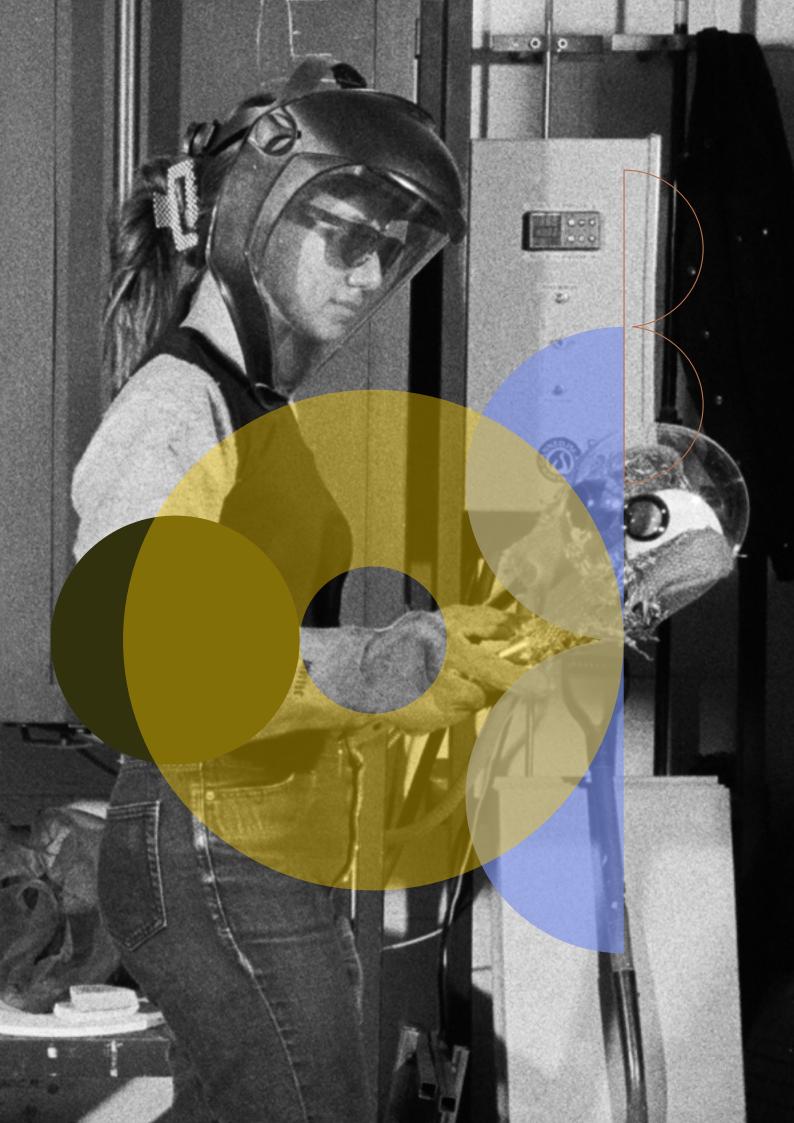

## 

Bocci is a design studio and manufacturer based in Vancouver, Canada.

Experimentation, collaboration, and hands-on making fuel every object we produce. Our team — glassblowers, metalworkers, chemists, sculptors, designers, architects, and engineers — exchange skills and knowledge to extend the possibilities of form.

Glass, copper, steel, concrete, wood, fire, air, electricity. These are what we work and play with. The material discoveries our team makes through collaboration are our products. Form emerges from what we call 'constrained chance': we might set the frameworks, but the materials act out their own will — often surprising us.