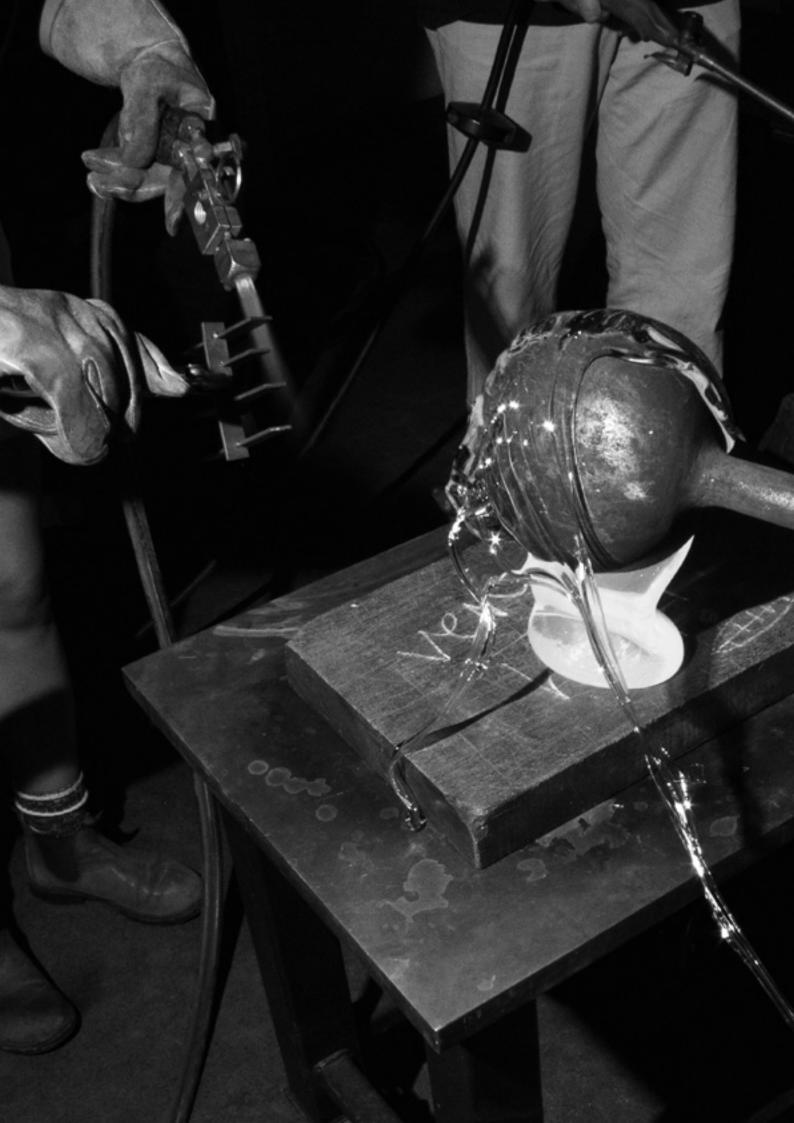

We are a fluid and elastic group of thinkers and explorers. Our ongoing pursuit is to capture our materials mid-transformation — in the act of cooling, in the act of exploding, in the act of changing form. The material metamorphosis *is* the piece, with the resulting artefacts emerging secondary to these chemical reactions. Each collector of a Bocci object is invited to join this process.

Glass, copper, steel, concrete, wood, fire, air, electricity. These are what we work and play with. The material discoveries our team makes through collaboration are our products. Form emerges from what we call 'constrained chance': we might set the frameworks, but the materials act out their own will — often surprising us.