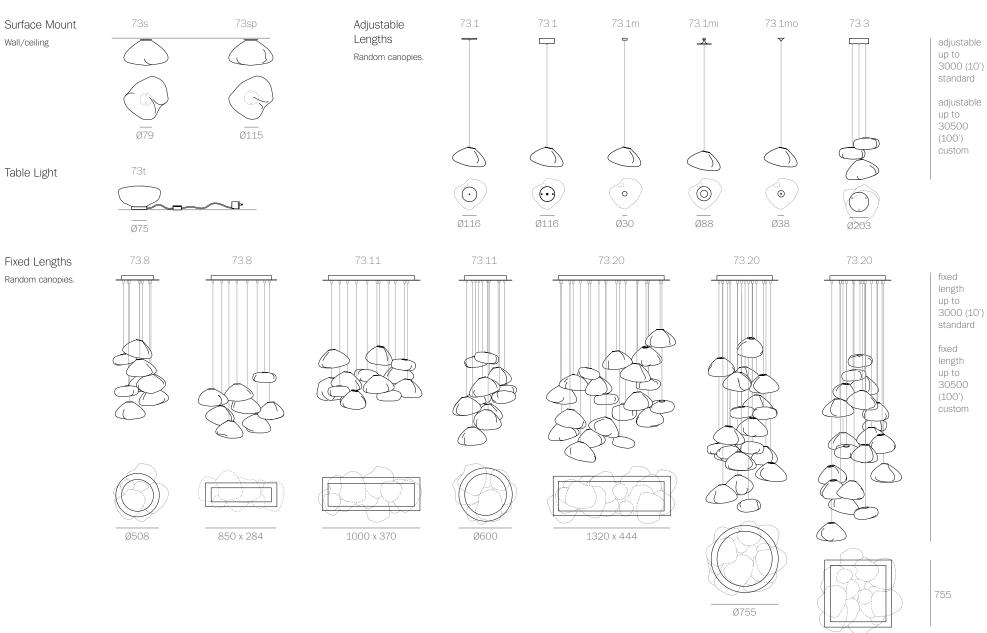

73 standard blown glass, braided metal coaxial cable, electrical components, brushed nickel or white powder coated canopy US Patent # D762,323 S EU Patent # 002633230-0001 - 0003 LOW VOLTAGE LUMINAIRE E476186 standard size pendant ±260-305 (10.5"-12") oversized pendant ±400 (15.75") **BOCCI** 