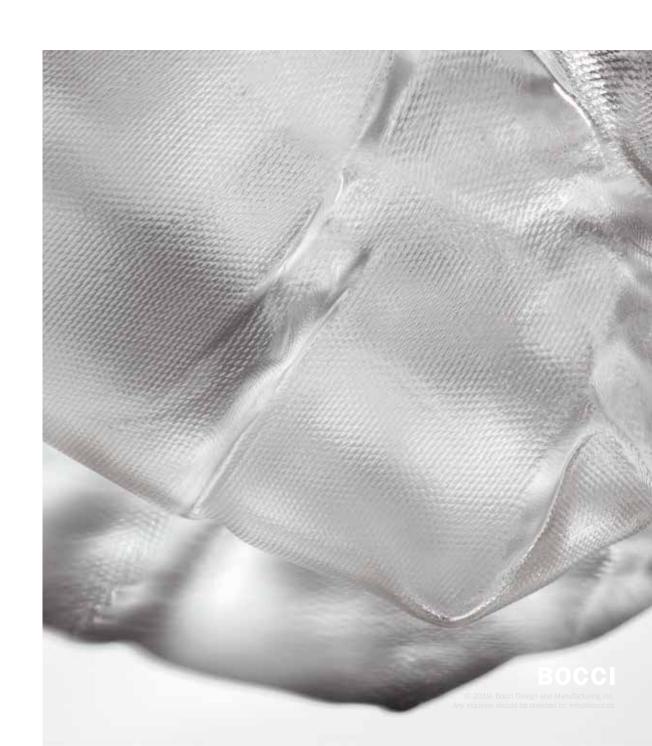

## 73

73 results from blowing liquid glass into a folded and highly heat-resistant ceramic fabric vessel. The resulting shape has a formal and textural expression intuitively associated with fabric, which becomes permanent and rigid as it cools. A flat LED is positioned to fill the resulting volume with diffuse light, accentuating the volumetric perception of the piece.