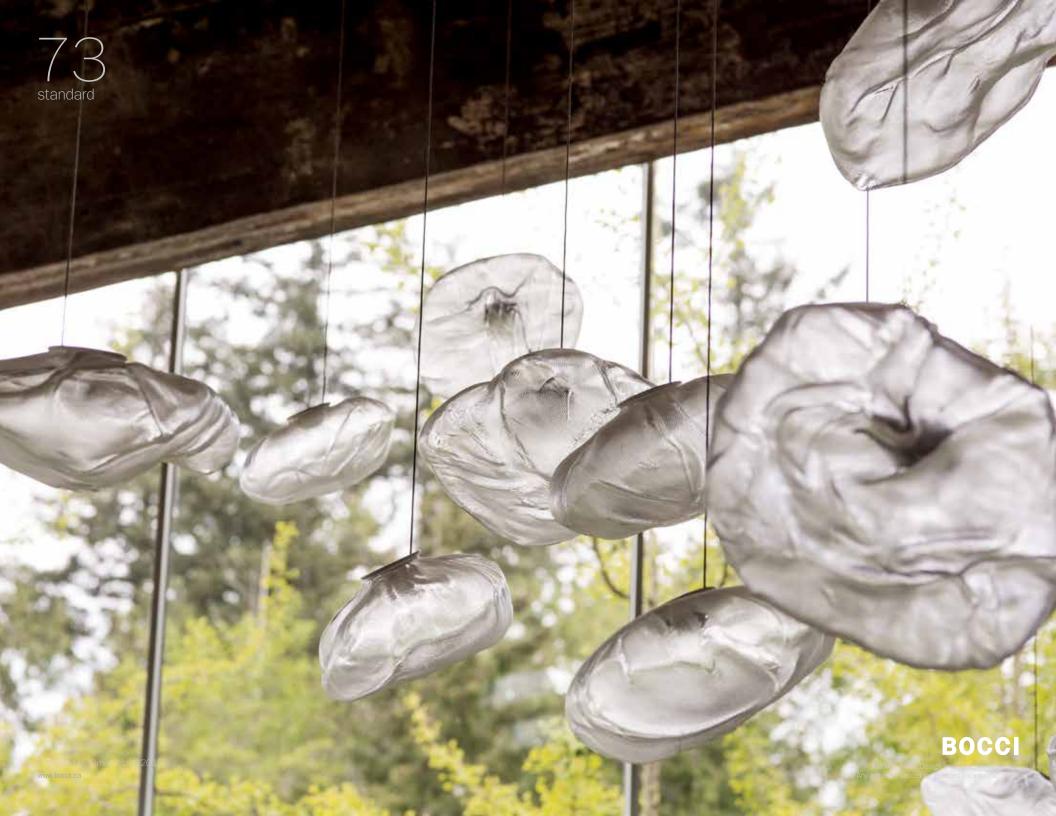

## 73

73 results from blowing liquid glass into a folded and highly heat-resistant ceramic fabric vessel. The resulting shape has a formal and textural expression intuitively associated with fabric, which becomes permanent and rigid as it cools. A flat LED is positioned to fill the resulting volume with diffuse light, accentuating the volumetric perception of the piece.